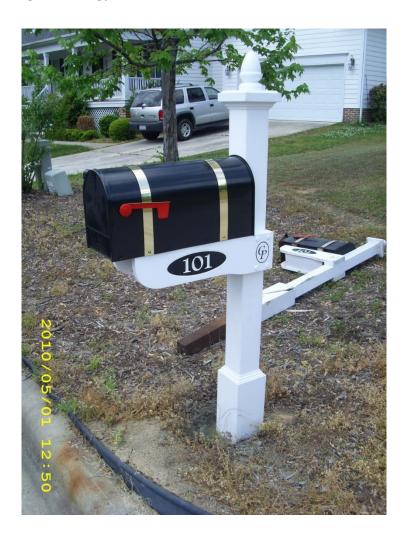

## **MAILBOX REPLACEMENT & REPAIR**

SUBDIVISION CAMERON PARK, Apex

**DESCRIPTION** 4" x 4" White PVC Post, carved PVC address arms with "CP" logo and

paperholder, 1 ½ C Black Mailbox with Brass Bands

## PRICING AS of 9/13/2017

Complete replacement of mailbox and post: \$425.00 installed, plus sales tax

Replacement mailbox with brass bands, installed: \$105.00 plus sales tax

Replacement arms only (set of 2): \$165.00 plus sales tax; installation, add \$40.00)